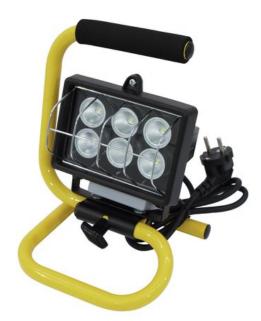

## **EUROLITE LED FLS-6 yellow 40° IP54**

Brilliant LED floodlight stands by you!

Art. No.: 51914485 GTIN: 4026397272871

#### Features:

- Floodlight with high power LEDs
- Ideal LED luminary for outdoor use
- Indoors or outdoors, usable everywhere
- Including portable stand with comfortable handle and protective grille
- The inclination angle can be adjusted via the fixation screw
- Designed for standing operation only
- Extremely compact housing and an appealing design
- Ready for connection with 2.8 m power cord and safety-plug
- Available in 4 colors and 2 color temperatures (white)
- Available in 10° or in 40° versions of the beam reflection angle
- Advantages of high-power LED technology: extreme light output, long life, low power consumption, defacto maintenance free

### **Technical specifications:**

| Power supply:      | 100-240 V AC, 50/60 Hz |
|--------------------|------------------------|
| Power consumption: | 6,00 W                 |
| IP classification: | IP54                   |
| Dimensions:        | Width: 16 cm           |
|                    | Depth: 17,5 cm         |
|                    | Height: 23 cm          |
| LED number:        | 6 x 1 W                |