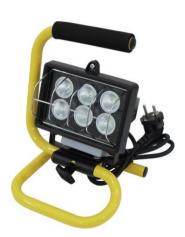

#### Features:

- Floodlight with high power LEDs
- Ideal LED luminary for outdoor use
- Indoors or outdoors, usable everywhere
- Including portable stand with comfortable handle and protective grille
- The inclination angle can be adjusted via the fixation screw
- Designed for standing operation only
- Extremely compact housing and an appealing design
- Ready for connection with 2.8 m power cord and safety-plug
- Available in 4 colors and 2 color temperatures (white)
- Available in 10° or in 40° versions of the beam reflection angle
- Advantages of high-power LED technology: extreme light output, long life, low power consumption, defacto maintenance free