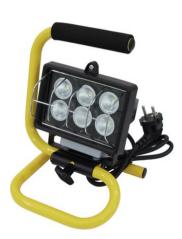

#### Features:

- Floodlight with high power LEDs
- Ideal LED luminary for outdoor use
- Indoors or outdoors, usable everywhere
- Including portable stand with comfortable handle and protective grille
- The inclination angle can be adjusted via the fixation screw
- Designed for standing operation only
- Extremely compact housing and an appealing design
- Ready for connection with 2.8 m power cord and safety-plug
- Available in 4 colors and 2 color temperatures (white)
- Available in 10° or in 40° versions of the beam reflection angle
- Advantages of high-power LED technology: extreme light output, long life, low power consumption, defacto maintenance free