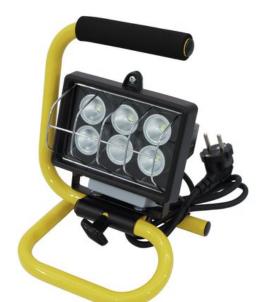

## **EUROLITE LED FLS-6 green 40° IP54**

Brilliant LED floodlight stands by you!

Art. No.: 51914445 GTIN: 4026397272796

#### Features:

- Floodlight with high power LEDs
- Ideal LED luminary for outdoor use
- Indoors or outdoors, usable everywhere
- Including portable stand with comfortable handle and protective grille
- The inclination angle can be adjusted via the fixation screw
- Designed for standing operation only
- Extremely compact housing and an appealing design
- Ready for connection with 2.8 m power cord and safety-plug
- Available in 4 colors and 2 color temperatures (white)
- Available in 10° or in 40° versions of the beam reflection angle
- Advantages of high-power LED technology: extreme light output, long life, low power consumption, defacto maintenance free

### **Technical specifications:**

| Power supply:      | 100-240 V AC, 50/60 Hz |
|--------------------|------------------------|
| Power consumption: | 6,00 W                 |
| IP classification: | IP54                   |
| Dimensions:        | Width: 16 cm           |
|                    | Depth: 17,5 cm         |
|                    | Height: 23 cm          |
| LED number:        | 6 x 1 W                |