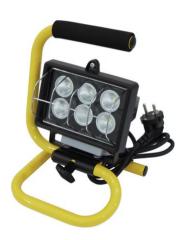

#### Features:

- Floodlight with high power LEDs
- Ideal LED luminary for outdoor use
- Indoors or outdoors, usable everywhere
- Including portable stand with comfortable handle and protective grille
- The inclination angle can be adjusted via the fixation screw
- Designed for standing operation only
- Extremely compact housing and an appealing design
- Ready for connection with 2.8 m power cord and safety-plug
- Available in 4 colors and 2 color temperatures (white)
- Available in 10° or in 40° versions of the beam reflection angle
- Advantages of high-power LED technology: extreme light output, long life, low power consumption, defacto maintenance free