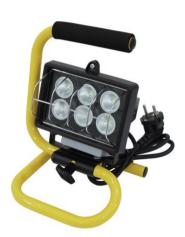

#### LED FLS-6 red 40° IP54

Brilliant LED floodlight stands by you!

Art. No.: 51914425 GTIN: 4026397272758

### LED FLS-6 red 40° IP54

Brilliant LED floodlight stands by you!

**Art. No.: 51914425** GTIN: 4026397272758

#### Features:

- Floodlight with high power LEDs
- Ideal LED luminary for outdoor use
- Indoors or outdoors, usable everywhere
- Including portable stand with comfortable handle and protective grille
- The inclination angle can be adjusted via the fixation screw
- Designed for standing operation only
- Extremely compact housing and an appealing design
- Ready for connection with 2.8 m power cord and safety-plug
- Available in 4 colors and 2 color temperatures (white)
- Available in 10° or in 40° versions of the beam reflection angle
- Advantages of high-power LED technology: extreme light output, long life, low power consumption, defacto maintenance free