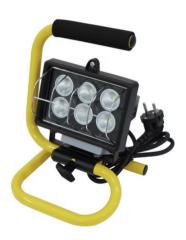

#### Features:

- Floodlight with high power LEDs
- Ideal LED luminary for outdoor use
- Indoors or outdoors, usable everywhere
- Including portable stand with comfortable handle and protective grille
- The inclination angle can be adjusted via the fixation screw
- Designed for standing operation only
- Extremely compact housing and an appealing design
- Ready for connection with 2.8 m power cord and safety-plug
- Available in 4 colors and 2 color temperatures (white)
- Available in 10° or in 40° versions of the beam reflection angle
- Advantages of high-power LED technology: extreme light output, long life, low power consumption, defacto maintenance free