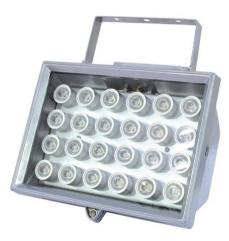

### LED IP FL-24 RGB FC 10°

Brilliant floodlight with LED technology

## LED IP FL-24 RGB FC 10°

Brilliant floodlight with LED technology

#### Features:

- Add highlights to your house and garden
- High Power LEDs
- Ideal LED luminary for indoor or outdoor use
- For permanent installation, mounting bracket included
- Extremely compact housing in an appealing design
- Ready for connection with power cord and safety-plug
- Available in 2 sizes, 4 colors, 2 color temperatures (white), and RGB
- RGB version features Fading Colors (FC) color change: uninterruptedly gradually fades out colors in a given period of time
- 10° beam reflection angle
- Advantages of high-power LED technology: extreme light output, long life, low power consumption, defacto maintenance free