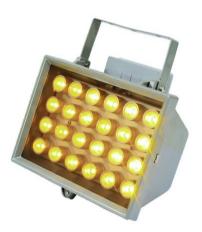

## <u>eurolite</u>®

### LED IP FL-24 yellow 40°

Brilliant floodlight with LED technology

#### Art. No.: 51914385 GTIN: 4026397244656