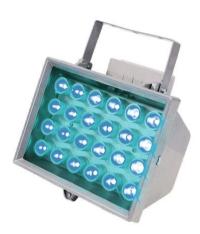

### LED IP FL-24 blue 40°

Brilliant floodlight with LED technology

**Art. No.: 51914365** GTIN: 4026397244632

#### Features:

- Add highlights to your house and garden
- High Power LEDs
- Ideal LED luminary for indoor or outdoor use
- For permanent installation, mounting bracket included
- Extremely compact housing in an appealing design
- Ready for connection with power cord and safety-plug
- Available in 2 sizes, 4 colors, 2 color temperatures (white), and RGB
- Available in 10° or in 40° versions of the beam reflection angle
- Advantages of high-power LED technology: extreme light output, long life, low power consumption, defacto maintenance free