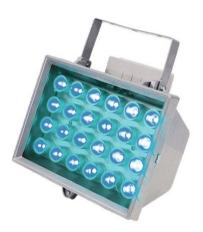

### LED IP FL-24 blue 10°

Brilliant floodlight with LED technology

## LED IP FL-24 blue 10°

Brilliant floodlight with LED technology

#### Features:

- Add highlights to your house and garden
- High Power LEDs
- Ideal LED luminary for indoor or outdoor use
- For permanent installation, mounting bracket included
- Extremely compact housing in an appealing design
- Ready for connection with power cord and safety-plug
- Available in 2 sizes, 4 colors, 2 color temperatures (white), and RGB
- Available in 10° or in 40° versions of the beam reflection angle
- Advantages of high-power LED technology: extreme light output, long life, low power consumption, defacto maintenance free