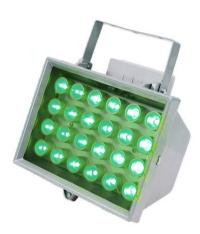

### LED IP FL-24 green 40°

Brilliant floodlight with LED technology

**Art. No.: 51914345** GTIN: 4026397244618

#### Features:

- Add highlights to your house and garden
- High Power LEDs
- Ideal LED luminary for indoor or outdoor use
- For permanent installation, mounting bracket included
- Extremely compact housing in an appealing design
- Ready for connection with power cord and safety-plug
- Available in 2 sizes, 4 colors, 2 color temperatures (white), and RGB
- Available in 10° or in 40° versions of the beam reflection angle
- Advantages of high-power LED technology: extreme light output, long life, low power consumption, defacto maintenance free