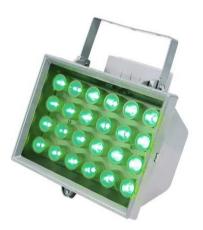

### LED IP FL-24 green 10°

Brilliant floodlight with LED technology

## LED IP FL-24 green 10°

Brilliant floodlight with LED technology

#### Features:

- Add highlights to your house and garden
- High Power LEDs
- Ideal LED luminary for indoor or outdoor use
- For permanent installation, mounting bracket included
- Extremely compact housing in an appealing design
- Ready for connection with power cord and safety-plug
- Available in 2 sizes, 4 colors, 2 color temperatures (white), and RGB
- Available in 10° or in 40° versions of the beam reflection angle
- Advantages of high-power LED technology: extreme light output, long life, low power consumption, defacto maintenance free