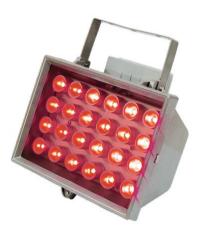

### LED IP FL-24 red 40°

Brilliant floodlight with LED technology

## LED IP FL-24 red 40°

Brilliant floodlight with LED technology

#### Features:

- Add highlights to your house and garden
- High Power LEDs
- Ideal LED luminary for indoor or outdoor use
- For permanent installation, mounting bracket included
- Extremely compact housing in an appealing design
- Ready for connection with power cord and safety-plug
- Available in 2 sizes, 4 colors, 2 color temperatures (white), and RGB
- Available in 10° or in 40° versions of the beam reflection angle
- Advantages of high-power LED technology: extreme light output, long life, low power consumption, defacto maintenance free