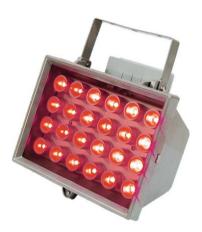

## <u>eurolite</u>®

## LED IP FL-24 red 10°

Brilliant floodlight with LED technology

#### Art. No.: 51914320 GTIN: 4026397244588