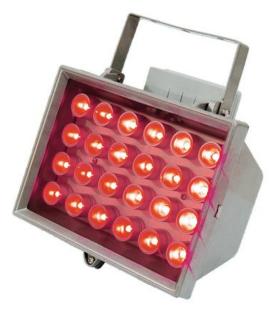

### EUROLITE LED IP FL-24 red 10°

Brilliant floodlight with LED technology

#### **Description:**

No matter if it is about houses, billboards, stages or any other outdoor spot. The FL-24-series illuminates everything brilliantly. A perfect partner for outdoor lighting, that is how the powerful LED floodlights can be called. The spots are monochrome, either red, green, blue, yellow, white or RGB and they are available in 10° or in 40° versions of the beam reflection angle. Depending on the direction, the spots produce either impressive lightpillars or extensive beams.

#### Features:

- Add highlights to your house and garden
- High Power LEDs
- Ideal LED luminary for indoor or outdoor use
- For permanent installation, mounting bracket included
- Extremely compact housing in an appealing design
- Ready for connection with power cord and safety-plug
- Available in 2 sizes, 4 colors, 2 color temperatures (white), and RGB
- Available in 10° or in 40° versions of the beam reflection angle
- Advantages of high-power LED technology: extreme light output, long life, low power consumption, defacto maintenance free

| IP classification:     | IP54                                              |
|------------------------|---------------------------------------------------|
| Beam angle (1/2 peak): | 10°                                               |
| Color:                 | Red                                               |
| Dimensions:            | Width: 16,5 cm<br>Depth: 25,5 cm<br>Height: 28 cm |
| Weight:                | 3,05 kg                                           |
| Dimensions:            | 165 x 255 x 280 mm                                |
| LED number:            | 24                                                |
| Light ouput intensity: | 1200 Lm                                           |
| Legal specifications   |                                                   |
| Special product:       | Not designed for household room illumination      |
| Intended use:          | Show effect lighting                              |