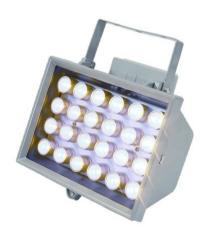

### LED IP FL-24 3200K 10°

Brilliant floodlight with LED technology

Art. No.: 51914310 GTIN: 4026397272550

#### LED IP FL-24 3200K 10°

Brilliant floodlight with LED technology

**Art. No.: 51914310** GTIN: 4026397272550

#### Features:

- Add highlights to your house and garden
- High Power LEDs
- Ideal LED luminary for indoor or outdoor use
- For permanent installation, mounting bracket included
- Extremely compact housing in an appealing design
- Ready for connection with power cord and safety-plug
- Available in 2 sizes, 4 colors, 2 color temperatures (white), and RGB
- Available in 10° or in 40° versions of the beam reflection angle
- Advantages of high-power LED technology: extreme light output, long life, low power consumption, defacto maintenance free