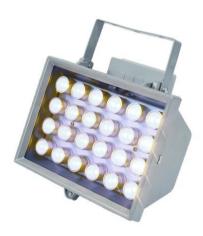

#### LED IP FL-24 7500K 40°

Brilliant floodlight with LED technology

**Art. No.: 51914305** GTIN: 4026397244571

### LED IP FL-24 7500K 40°

Brilliant floodlight with LED technology

**Art. No.: 51914305** GTIN: 4026397244571

#### Features:

- Add highlights to your house and garden
- High Power LEDs
- Ideal LED luminary for indoor or outdoor use
- For permanent installation, mounting bracket included
- Extremely compact housing in an appealing design
- Ready for connection with power cord and safety-plug
- Available in 2 sizes, 4 colors, 2 color temperatures (white), and RGB
- Available in 10° or in 40° versions of the beam reflection angle
- Advantages of high-power LED technology: extreme light output, long life, low power consumption, defacto maintenance free