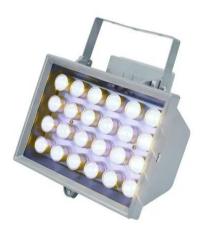

#### LED IP FL-24 7500K 10°

Brilliant floodlight with LED technology

Art. No.: 51914300 GTIN: 4026397244564

### LED IP FL-24 7500K 10°

Brilliant floodlight with LED technology

**Art. No.: 51914300** GTIN: 4026397244564

#### Features:

- Add highlights to your house and garden
- High Power LEDs
- Ideal LED luminary for indoor or outdoor use
- For permanent installation, mounting bracket included
- Extremely compact housing in an appealing design
- Ready for connection with power cord and safety-plug
- Available in 2 sizes, 4 colors, 2 color temperatures (white), and RGB
- Available in 10° or in 40° versions of the beam reflection angle
- Advantages of high-power LED technology: extreme light output, long life, low power consumption, defacto maintenance free