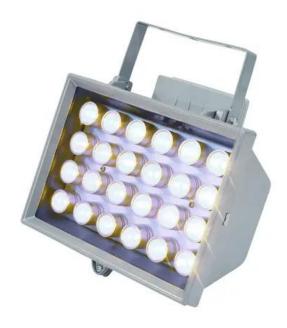

### EUROLITE LED IP FL-24 7500K 10°

Brilliant floodlight with LED technology

#### **Description:**

No matter if it is about houses, billboards, stages or any other outdoor spot. The FL-24-series illuminates everything brilliantly. A perfect partner for outdoor lighting, that is how the powerful LED floodlights can be called. The spots are monochrome, either red, green, blue, yellow, white or RGB and they are available in 10° or in 40° versions of the beam reflection angle. Depending on the direction, the spots produce either impressive lightpillars or extensive beams.

#### Features:

- Add highlights to your house and garden
- High Power LEDs
- Ideal LED luminary for indoor or outdoor use
- For permanent installation, mounting bracket included
- Extremely compact housing in an appealing design
- Ready for connection with power cord and safety-plug
- Available in 2 sizes, 4 colors, 2 color temperatures (white), and RGB
- Available in 10° or in 40° versions of the beam reflection angle
- Advantages of high-power LED technology: extreme light output, long life, low power consumption, defacto maintenance free

| IP classification:     | IP54               |
|------------------------|--------------------|
| Beam angle (1/2 peak): | 10°                |
| Color:                 | White              |
| Dimensions:            | Width: 16,5 cm     |
|                        | Depth: 25,5 cm     |
|                        | Height: 28 cm      |
| Weight:                | 3 kg               |
| Dimensions:            | 165 x 255 x 280 mm |
| LED number:            | 24                 |
| Light ouput intensity: | 1920 Lm            |