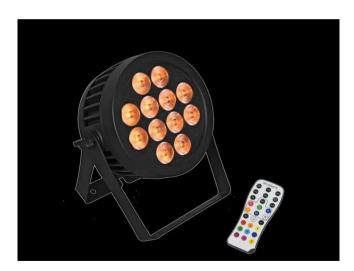

## **LED IP PAR 12x8W QCL Spot**

Weather-proof (IP65) spotlight with 12 x 8 W LED and 4in1 QCL RGBW color mixing

**Art. No.: 51914231** GTIN: 4026397672114

List price: 355.81 € incl. 19% VAT.

### **LED IP PAR 12x8W QCL Spot**

Weather-proof (IP65) spotlight with 12 x 8 W LED and 4in1 QCL RGBW color mixing

**Art. No.: 51914231** GTIN: 4026397672114

#### Features:

- 12 powerful LEDs 8 W 4in1 QCL RGBW (homogenous color mix)
- Color blend stepless; color change adjustable; color fade adjustable; Dimmer electronic
- Strobe effect
- Direct color selection for 25 preset colors
- The device is cooled by passive convection cooling
- Control via DMX; IR remote control; stand-alone
- Flicker-free
- With a beam angle of 15°
- With double bracket
- LCD display
- Suitable for outdoor use IP65
- Silent operation
- Preprogrammed in LED PC-Control 512; EASY SHOW 1; LED EASY OPERATOR 4x4; LED EASY OPERATOR 4x6; LED EASY OPERATOR DELUXE; Light Captain; EASY SHOW 2; EASY SHOW 3; Colorchief
- Mains input and output for power linking up to 8 units