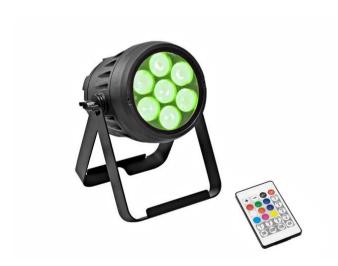

### **LED IP PAR 7x10W RGBL spot**

IP65 spotlight with RGBL LEDs, frost filters and IR remote control

Art. No.: 51914226 GTIN: 4026397718485

List price: 355.81 € incl. 19% VAT.

#### **LED IP PAR 7x10W RGBL spot**

IP65 spotlight with RGBL LEDs, frost filters and IR remote control

**Art. No.: 51914226** GTIN: 4026397718485

#### Features:

- Two additional frost filters provide a soft, homogeneous light
- 7 powerful LEDs 10 W high-power 4in1 QCL RGBL (homogenous color mix)
- Color blend stepless; color change adjustable; color fade adjustable; Dimmer electronic; Dimmer speed (step response) with adjustable response; white balance
- Strobe effect
- 36 integrated show programs
- Direct color selection for 15 preset colors
- The device is cooled by passive convection cooling
- Control via IR remote control; stand-alone; DMX; master/slave function; sound to light via microphone
- Preprogrammed in Light Captain; Colorchief
- Flicker-free
- With a beam angle of 10°
- With double bracket
- OLED display
- Mains input and output for power linking up to 8 units