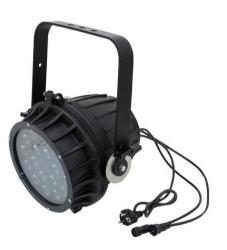

### LED IP PAR-64 TCL 18x1W black

PRO outdoor spot with 18 x 3in1 LED as special feature

Art. No.: 51914190 GTIN: 4026397336146

## LED IP PAR-64 TCL 18x1W black

PRO outdoor spot with 18 x 3in1 LED as special feature

#### Features:

- 18 TCLs (Tri-Color LEDs), 3 behind every lens
- Through the close chip placement of the multichip technology, an exquisite color mix even with short distances to the illuminated surface is provided
- Control via display module or any regular DMX512 controller (occupies 3 or 5 channels)
- Functions: static colors, automatic color change, 6 internal programs, strobe, Master/Slave
- Sound-control via built-in microphone
- Ideal LED luminary for outdoor use
- Locking possibility at the mounting bracket
- Perfect for public places and buildings
- Advantages of LED technology: long life of the LEDs, low power consumption, minimal heat emission, defacto maintenance free with brilliant light radiation
- Ready for connection with power cord and safety power plug
- Available in silver or in black