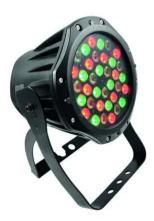

### LED IP PAR 36x1W RGB

Weather-proof DMX spotlight (IP65) with 36 x 1 W LED in red, green and blue

Art. No.: 51914174 GTIN: 4026397434842

## LED IP PAR 36x1W RGB

Weather-proof DMX spotlight (IP65) with 36 x 1 W LED in red, green and blue

#### Features:

- Equipped with 36 x 1 W LED: 12 x red, 12 x green and 12 x blue
- 3 or 5 DMX channels selectable for numerous applications
- Beam angle approximately 15°
- Locking possibility at the mounting bracket
- Ideal as floor spot via additional bracket
- Stepless RGB color change
- 7 color presets and 4 built-in programs
- DMX-controlled operation or stand-alone operation with Master/Slave function
- Dimmer and strobe settings via DMX
- Suitable for external use (IP65)
- Perfect for architectural lighting in public places and buildings
- Addressing via control panel with 4-digit LED display
- Control via control panel with display or any regular DMX controller
- Feed-through output allows to power another device
- After every 8 spot the fixtures must have a renewed connection with the power mains
- 36 powerful LEDs 1 W high-power R/G/B (homogenous color mix)