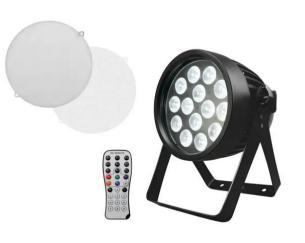

### LED IP PAR 14x10W HCL

Weather-proof (IP65) spotlight with 6in1 HCL RGBWA/UV color mixing and frost filters

Art. No.: 51914172 GTIN: 4026397670233

## LED IP PAR 14x10W HCL

Weather-proof (IP65) spotlight with 6in1 HCL RGBWA/UV color mixing and frost filters

#### Art. No.: 51914172

GTIN: 4026397670233

#### Features:

- 14 powerful LEDs 10 W high-power 6in1 HCL RGBWA/UV (homogenous color mix)
- Frost filter
- Color blend stepless; color change adjustable; color fade adjustable; Dimmer electronic
- Strobe effect
- Direct color selection for 25 preset colors
- The device is cooled by passive convection cooling
- Control via DMX; stand-alone; IR remote control
- Preprogrammed in Light'J; LED PC-Control 512; LED EASY OPERATOR 4x6; LED EASY OPERATOR DELUXE; Light Captain; EASY SHOW 1; EASY SHOW 2; EASY SHOW 3
- Flicker-free
- With a beam angle of 15°
- With double bracket
- LCD display
- Mains input and output for power linking up to 8 units
- Suitable for outdoor use IP65