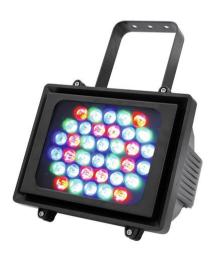

## LED IP EXT-Flood 36x1W 25°

Compact LED RGB outdoor floodlight with 1 W LEDs

### Features:

- Equipped with 36 x 1 W LEDs: 12 x red, 12 x green, 12 x blue
- Stepless RGB color changing
- Master dimmer
- Strobe effect
- DMX-controlled operation or stand-alone operation with Master/Slave function
- Suitable for external use (IP65)
- For architectural lighting
- Perfect for public places and buildings
- Locking possibility at the mounting bracket
- Pure convection cooling via cooling ribs, no fans
- Advantages of LED technology: long life of the LEDs, low power consumption, minimal heat emission, defacto maintenance free with brilliant light radiation
- Color change speed and strobe effect adjustable via DIP switches
- DMX control via regular DMX controller
- Feed-through output allows to power another device
- After every 8 flood lights the fixtures must have a renewed connection with the power mains