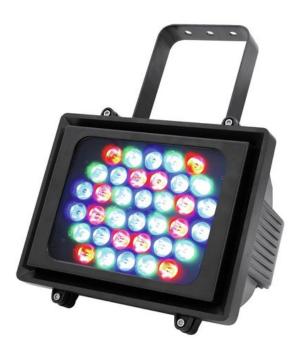

## EUROLITE LED IP EXT-Flood 36x1W 25°

Compact LED RGB outdoor floodlight with 1 W LEDs

Art. No.: 51914171 GTIN: 4026397380309

#### Features:

- Equipped with 36 x 1 W LEDs: 12 x red, 12 x green, 12 x blue
- Stepless RGB color changing
- Master dimmer
- Strobe effect
- DMX-controlled operation or stand-alone operation with Master/Slave function
- Suitable for external use (IP65)
- For architectural lighting
- Perfect for public places and buildings
- Locking possibility at the mounting bracket
- Pure convection cooling via cooling ribs, no fans
- Advantages of LED technology: long life of the LEDs, low power consumption, minimal heat emission, defacto maintenance free with brilliant light radiation
- Color change speed and strobe effect adjustable via DIP switches
- DMX control via regular DMX controller
- Feed-through output allows to power another device
- After every 8 flood lights the fixtures must have a renewed connection with the power mains

#### **Technical specifications:**

| Power supply:      | 230 V AC, 50 Hz |
|--------------------|-----------------|
| Power consumption: | 60,00 W         |
| IP classification: | IP65            |
| DMX channels:      | 5               |

| Dimensions:             | Width: 21,5 cm<br>Depth: 42 cm<br>Height: 30,5 cm |
|-------------------------|---------------------------------------------------|
| DMX channels:           | 5                                                 |
| DMX connection:         | 3-pin screw connector                             |
| Protection grade:       | IP65                                              |
| LED number:             | 36                                                |
| LED type:               | 1 W                                               |
| Dimensions (L x W x H): | 215 x 305 x 420 mm                                |
| Weight:                 | 7.5 kg                                            |
| Legal specifications    |                                                   |
| Special product:        | Not designed for household room illumination      |
| Intended use:           | Show effect lighting                              |