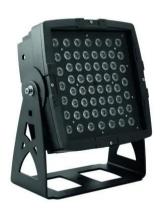

### LED IP PAD 60x3W CW/WW

Weather-proof DMX spotlight (IP65) with 40 x 3 W LED (cold and warm white)

Art. No.: 51914164 GTIN: 4026397461688

#### LED IP PAD 60x3W CW/WW

Weather-proof DMX spotlight (IP65) with 40 x 3 W LED (cold and warm white)

**Art. No.: 51914164** GTIN: 4026397461688

#### Features:

- Equipped with 60 x 3 W LED: 24 x warm white, 36 x cold white
- For architectural lighting
- Suitable for external use (IP65)
- Color temperature steplessly adjustable between 3000 K and 7000 K
- 17 preset color temperatures
- Strobe effect
- Dimmer
- Master/Slave function
- Compact, matt grey housing
- Programmable color change speed and strobe effect
- DMX-controlled operation or stand-alone operation with Master/Slave function
- Comfortable addressing and setting via Control Board with LC display and four operating buttons
- Infrared remote control in credit card format included in delivery
- Switch-mode power supply, automatic power supply adaption between 100 and 240 volts without power selector