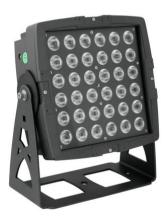

### LED IP PAD 36x3W TCL

Versatile architectural spot (IP65) with TCL LEDs

Art. No.: 51914162 GTIN: 4026397461664

#### Features:

- 3, 5 or 6 DMX channels selectable for numerous applications
- Equipped with 36 x 3 W TCLs (tricolor LED) in the colors red, green and blue
- For architectural lighting
- Suitable for external use (IP65)
- Compact, matt grey housing
- Convection cooling via cooling ribs
- Functions: Static colors, RGB color mixture, built-in programs, dimmer, strobe effect, Master/Slave operation
- Programmable color change speed and strobe effect
- DMX-controlled operation or stand-alone operation with Master/Slave function
- Comfortable addressing and setting via Control Board with LC display and four operating buttons
- Infrared remote control in credit card format included in delivery
- Switch-mode power supply, automatic power supply adaption between 100 and 240 volts without power selector
- Feed-through output allows to power another device
- DMX512 control via any standard DMX-controller