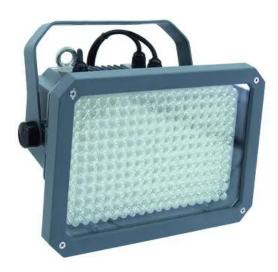

### **EUROLITE LED IP Flood RGB 10mm 40°**

High performance LED RGB outdoor floodlight

Art. No.: 51914128 GTIN: 4026397279719

#### Features:

- Functions: static colors; automatic color change, 9 built-in programs and strobe effect with variable speed; Master/Slave
- Control in stand-alone mode and DMX programming via optional IR remote (necessary for use)
- DMX control via regular DMX controller (occupies 5 channels)
- Ideal LED luminary for outdoor use
- Locking possibility at the mounting bracket
- Perfect for public places and buildings
- 215 high-power 10mm LEDs
- Advantages of high-power LED technology: extreme light output, long life, low power consumption, defacto maintenance free
- Ready for connection with power cord and safety power plug
- Available in 20° or in 40° versions of the LED beam angle
- Preprogrammed in Light'J
- For further information about this product, please refer to the Data Sheet under "Downloads"

| Beam angle (1/2 peak): | 40°                                          |
|------------------------|----------------------------------------------|
| Dimensions:            | Width: 30 cm                                 |
|                        | Depth: 17,5 cm                               |
|                        | Height: 21 cm                                |
| Weight:                | 4,20 kg                                      |
| DMX channels:          | 5                                            |
| DMX connection:        | 3-pin XLR                                    |
| Protection grade:      | IP65                                         |
| LED number:            | 215                                          |
| LED type:              | 10 mm                                        |
| Beam angle:            | 40°                                          |
| Dimensions (LxHxW):    | 300 x 210 x 175mm                            |
| Legal specifications   |                                              |
| Special product:       | Not designed for household room illumination |
| Intended use:          | Show effect lighting                         |