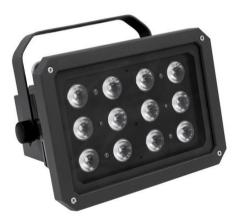

### LED IP Flood RGB 12x3W 30°

High performance LED RGB outdoor floodlight

Art. No.: 51914120 GTIN: 4026397339918

#### LED IP Flood RGB 12x3W 30°

High performance LED RGB outdoor floodlight

**Art. No.: 51914120** GTIN: 4026397339918

#### Features:

- Functions: static colors; automatic color change, 9 built-in programs and strobe effect with variable speed; Master/Slave
- Control in stand-alone mode and DMX programming via optional IR remote (necessary for use)
- DMX control via regular DMX controller (occupies 5 channels)
- Ideal LED luminary for outdoor use
- Locking possibility at the mounting bracket
- Perfect for public places and buildings
- 12 x 3 W LEDs
- Ready for connection with power cord and safety power plug