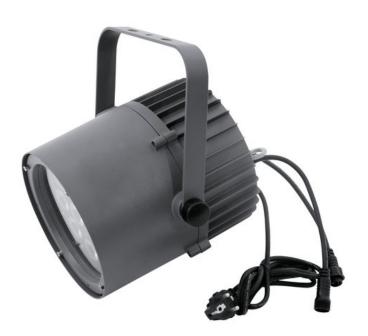

## EUROLITE LED IP PAR-64 RGB 12x3W

High performance LED RGB outdoor spotlight

Art. No.: 51914104 GTIN: 4026397339901

#### Features:

- Functions: static colors; automatic color change, 9 built-in programs and strobe effect with variable speed; Master/Slave
- Control in stand-alone mode and DMX programming via optional IR remote
- DMX control via regular DMX controller (occupies 5 channels)
- Ideal LED luminary for outdoor use
- Locking possibility at the mounting bracket
- Perfect for public places and buildings
- 12 x 3 W highpower LEDs
- Advantages of high-power LED technology: extreme light output, long life, low power consumption, defacto maintenance free
- Ready for connection with power cord and safety power plug

### **Technical specifications:**

| Power supply:      | 230 V AC, 50 Hz                        |  |
|--------------------|----------------------------------------|--|
| Power consumption: | 46,00 W                                |  |
| IP classification: | IP65                                   |  |
| DMX channels:      | 5                                      |  |
| Dimensions:        | Height: 23,5 cm<br>Diameter: Ø 20,5 cm |  |
| Weight:            | 5,60 kg                                |  |
| DMX channels:      | 5                                      |  |