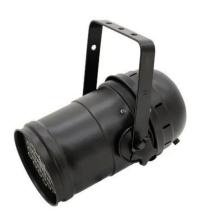

# LED PAR-56 RGB 36x3W Long black

Bright LED PAR-56 spot with 3 W LEDs

**Art. No.: 51914065** GTIN: 4026397380101

#### Features:

- DMX-controlled operation or stand-alone operation with Master/Slave function
- Sound-control via built-in microphone
- Equipped with 36 x 3 W LEDs: 12 x red, 12 x green, 12 x blue
- RGB color changing
- Static colors
- Color change and strobe speed adjustable
- 8 built-in programs
- Dimmer
- Locking possibility at the mounting bracket
- Addressing via control panel with 4-digit LED display
- Strobe effect with 1-10 flashes per second
- Compact housing and an appealing design
- For illuminating e.g. entrance or counter areas or as basic illumination
- Perfect in public places, main halls, stages and lounges
- Ready for connection with safety-plug