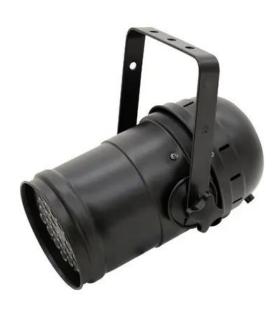

## **EUROLITE LED PAR-56 RGB 36x3W Long black**

Bright LED PAR-56 spot with 3 W LEDs

Art. No.: 51914065 GTIN: 4026397380101

### Features:

- DMX-controlled operation or stand-alone operation with Master/Slave function
- Sound-control via built-in microphone
- Equipped with 36 x 3 W LEDs: 12 x red, 12 x green, 12 x blue
- RGB color changing
- Static colors
- Color change and strobe speed adjustable
- 8 built-in programs
- Dimmer
- Locking possibility at the mounting bracket
- Addressing via control panel with 4-digit LED display
- Strobe effect with 1-10 flashes per second
- Compact housing and an appealing design
- For illuminating e.g. entrance or counter areas or as basic illumination
- Perfect in public places, main halls, stages and lounges
- Ready for connection with safety-plug
- DMX control via every standard DMX controller
- Advantages of LED technology: long life, low power consumption, minimal heat emission, defacto maintenance free with brilliant light radiation
- Available in alu or black