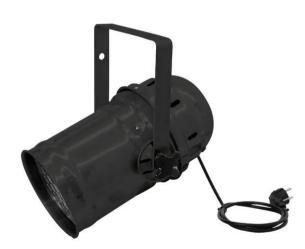

# LED PAR-56 RGB 36x3W Long black MK1

Bright LED PAR-56 spot with 3 W LEDs

Art. No.: 51914064 GTIN: 4026397423235

#### Features:

- DMX-controlled operation or stand-alone operation with Master/Slave function
- Sound-control via built-in microphone
- Equipped with 36 x 3 W LEDs: 12 x red, 12 x green, 12 x blue
- RGB color changing
- Static colors
- Color change and strobe speed adjustable
- 8 built-in programs
- Dimmer
- Locking possibility at the mounting bracket
- Addressing via control panel with 4-digit LED display
- Strobe effect
- Compact housing and an appealing design
- For illuminating e.g. entrance or counter areas or as basic illumination
- Perfect in public places, main halls, stages and lounges
- Ready for connection with safety-plug