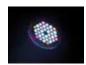

## **EUROLITE LED PAR-56 RGB 36x3W Long black MK1**

Bright LED PAR-56 spot with 3 W LEDs

Art. No.: 51914064 GTIN: 4026397423235

## Features:

- DMX-controlled operation or stand-alone operation with Master/Slave function
- Sound-control via built-in microphone
- Equipped with 36 x 3 W LEDs: 12 x red, 12 x green, 12 x blue
- RGB color changing
- Static colors
- Color change and strobe speed adjustable
- 8 built-in programs
- Dimmer
- Locking possibility at the mounting bracket
- Addressing via control panel with 4-digit LED display
- Strobe effect
- Compact housing and an appealing design
- For illuminating e.g. entrance or counter areas or as basic illumination
- Perfect in public places, main halls, stages and lounges
- Ready for connection with safety-plug
- DMX control via every standard DMX controller
- Available in silver or black