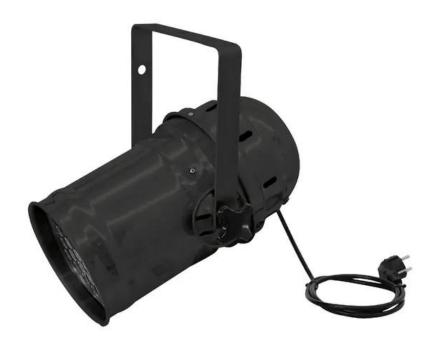

## **EUROLITE LED PAR-56 RGB 36x3W Long black MK1**

Bright LED PAR-56 spot with 3 W LEDs

Art. No.: 51914064 GTIN: 4026397423235

## Features:

- DMX-controlled operation or stand-alone operation with Master/Slave function
- Sound-control via built-in microphone
- Equipped with 36 x 3 W LEDs: 12 x red, 12 x green, 12 x blue
- RGB color changing
- Static colors
- Color change and strobe speed adjustable
- 8 built-in programs
- Dimmer
- Locking possibility at the mounting bracket
- Addressing via control panel with 4-digit LED display
- Strobe effect
- Compact housing and an appealing design
- For illuminating e.g. entrance or counter areas or as basic illumination
- Perfect in public places, main halls, stages and lounges
- Ready for connection with safety-plug
- DMX control via every standard DMX controller
- Available in silver or black

#### **Technical specifications:**

| Power supply:      | 230 V AC, 50 Hz |
|--------------------|-----------------|
| Power consumption: | 150,00 W        |
| Dimensions:        | Width: 33 cm    |
|                    | Depth: 25 cm    |

### Logistic

EAN / GTIN: 4026397423235

Weight: 2,70 kg Length: 0.23 m Width: 0.23 m Heigth: 0.46 m

|                         | Height: 31 cm                                |
|-------------------------|----------------------------------------------|
| Weight:                 | 2,35 kg                                      |
| DMX channels:           | 5                                            |
| DMX connection:         | 3-pin XLR                                    |
| Sound-control:          | via built-in microphone                      |
| LED type:               | 3 W                                          |
| LED number:             | 36                                           |
| Beam angle:             | 15°                                          |
| Dimensions (L x W x H): | 330 x 250 x 310 mm                           |
| Legal specifications    |                                              |
| Special product:        | Not designed for household room illumination |
| Intended use:           | Show effect lighting                         |
|                         |                                              |