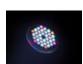

#### Features:

- DMX-controlled operation or stand-alone operation with Master/Slave function
- Sound-control via built-in microphone
- Equipped with 36 x 3 W LEDs: 12 x red, 12 x green, 12 x blue
- RGB color changing
- Static colors
- Color change and strobe speed adjustable
- 8 built-in programs
- Dimmer
- Locking possibility at the mounting bracket
- Addressing via control panel with 4-digit LED display
- Strobe effect
- Compact housing and an appealing design
- For illuminating e.g. entrance or counter areas or as basic illumination
- Perfect in public places, main halls, stages and lounges
- Ready for connection with safety-plug
- DMX control via every standard DMX controller
- Available in silver or black

|                         | Height: 31 cm                                |
|-------------------------|----------------------------------------------|
| Weight:                 | 2,20 kg                                      |
| DMX channels:           | 5                                            |
| DMX connection:         | 3-pin XLR                                    |
| Sound-control:          | via built-in microphone                      |
| LED type:               | 3 W                                          |
| LED number:             | 36                                           |
| Beam angle:             | 15°                                          |
| Dimensions (L x W x H): | 330 x 250 x 310 mm                           |
| Legal specifications    |                                              |
| Special product:        | Not designed for household room illumination |
| Intended use:           | Show effect lighting                         |
|                         |                                              |