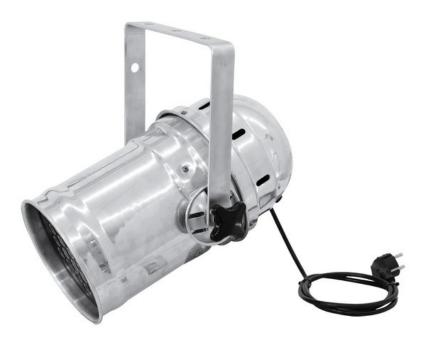

### EUROLITE LED PAR-56 RGB 36x3W Long silver MK1

Bright LED PAR-56 spot with 3 W LEDs

Art. No.: 51914044 GTIN: 4026397423211

#### Features:

- DMX-controlled operation or stand-alone operation with Master/Slave function
- Sound-control via built-in microphone
- Equipped with 36 x 3 W LEDs: 12 x red, 12 x green, 12 x blue
- RGB color changing
- Static colors
- Color change and strobe speed adjustable
- 8 built-in programs
- Dimmer
- Locking possibility at the mounting bracket
- Addressing via control panel with 4-digit LED display
- Strobe effect
- Compact housing and an appealing design
- For illuminating e.g. entrance or counter areas or as basic illumination
- Perfect in public places, main halls, stages and lounges
- Ready for connection with safety-plug
- DMX control via every standard DMX controller
- Available in silver or black

#### **Technical specifications:**

| Power supply:      | 230 V AC, 50 Hz |
|--------------------|-----------------|
| Power consumption: | 150,00 W        |
| Dimensions:        | Width: 33 cm    |
|                    | Depth: 25 cm    |

|                         | Height: 31 cm                                |
|-------------------------|----------------------------------------------|
| Weight:                 | 2,20 kg                                      |
| DMX channels:           | 5                                            |
| DMX connection:         | 3-pin XLR                                    |
| Sound-control:          | via built-in microphone                      |
| LED type:               | 3 W                                          |
| LED number:             | 36                                           |
| Beam angle:             | 15°                                          |
| Dimensions (L x W x H): | 330 x 250 x 310 mm                           |
| Legal specifications    |                                              |
| Special product:        | Not designed for household room illumination |
| Intended use:           | Show effect lighting                         |
|                         |                                              |