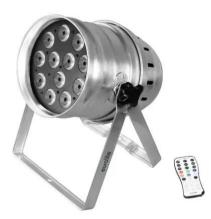

## LED PAR-64 QCL 12x8W floor sil

PAR spot with 12 x 8 W 4in1 LED and RGBW color mixing

#### Art. No.: 51914031

GTIN: 4026397613841

### Features:

- 12 high-power 8 W RGBW LEDs (4in1)
- Built-in auto and music show programs
- Color temperature adjustable in 6 steps (2700-8000 K)
- Direct color selection for 24 preset colors
- Stepless RGBW color blend, color change, color fade, dimmer and strobe effect
- Addressing and setting via control panel with 4-digit LED display
- Convenient wireless control via included IR remote control EUROLITE IR-7
- Swivel mounting bracket
- Additional bracket for floor use
- Feed-through output allows to power up to 8 devices
- Switch-mode power supply for operation between 100 and 240 volts
- 12 powerful LEDs 8 W high-power 4in1 QCL RGBW (homogenous color mix)
- Strobe effect
- Control via stand-alone; DMX; IR remote control; sound to light via microphone; master/slave function
- Flicker-free