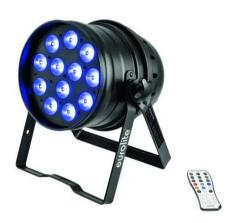

#### LED PAR-64 QCL 12x8W floor bl

PAR spot with 12 x 8 W 4in1 LED and RGBW color mixing

Art. No.: 51914030 GTIN: 4026397613827

### LED PAR-64 QCL 12x8W floor bl

PAR spot with 12 x 8 W 4in1 LED and RGBW color mixing

**Art. No.: 51914030** GTIN: 4026397613827

#### Features:

- Stepless color blend, color change, color fade, dimmer and strobe effect
- Mains input and output for power linking up to 8 units
- 12 powerful LEDs 8 W high-power 4in1 QCL RGBW (homogenous color mix)
- Strobe effect
- Integrated show programs
- Direct color selection for 24 preset colors
- Control via stand-alone; DMX; IR remote control; sound to light via microphone; master/slave function
- Preprogrammed in Light'J; LED PC-Control 512; EASY SHOW 1; LED EASY OPERATOR 4x4; LED EASY OPERATOR 4x6; LED EASY OPERATOR DELUXE; Light Captain
- Flicker-free
- With a beam angle of 14°
- With double bracket Package contents
- 1 x spotlight, 1 x user manual, 1 x power cord, 1 x remote control, 1 x battery