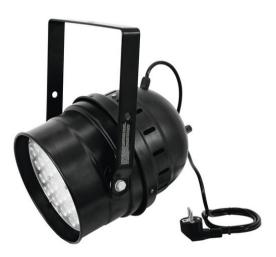

## LED PAR-64 W/A 36x1W Short black

PRO LED spotlight as DMX model

### Features:

- Operable in stand-alone mode or via DMX interface
- DMX512 control possible via any commercial DMX controller (occupies 4 channels)
- 2 or 4 DMX channels selectable for numerous applications
- Sound-control via built-in microphone
- Adjustable microphone sensitivity via rotary control
- Comfortable addressing and setting via control panel with LED display and three operating buttons
- Functions: internal programs, dimmer and strobe settings via DMX, Master/Slave
- Equipped with 36 white 1 W LEDs: 18 x warm white, 18 x cool white
- Stepless adjustment or correction of the color temperature
- Locking possibility at the mounting bracket
- Ready for connection with power cord and safety plug
- Available in silver or black