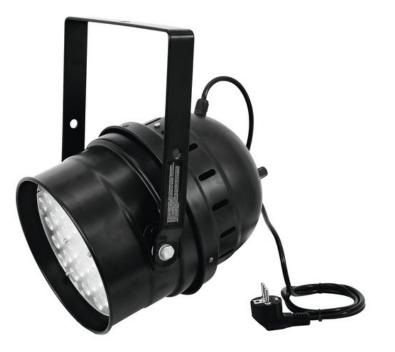

### EUROLITE LED PAR-64 W/A 36x1W Short black

PRO LED spotlight as DMX model

Art. No.: 51914028 GTIN: 4026397405804

#### Features:

- Operable in stand-alone mode or via DMX interface
- DMX512 control possible via any commercial DMX controller (occupies 4 channels)
- 2 or 4 DMX channels selectable for numerous applications
- Sound-control via built-in microphone
- Adjustable microphone sensitivity via rotary control
- Comfortable addressing and setting via control panel with LED display and three operating buttons
- Functions: internal programs, dimmer and strobe settings via DMX, Master/Slave
- Equipped with 36 white 1 W LEDs: 18 x warm white, 18 x cool white
- Stepless adjustment or correction of the color temperature
- Locking possibility at the mounting bracket
- Ready for connection with power cord and safety plug
- Available in silver or black
- Advantages of high-power LED technology: extreme light output, long life, low power consumption, defacto maintenance free with brilliant light radiation

#### **Technical specifications:**

| Power supply:      | 230 V AC, 50 Hz |  |
|--------------------|-----------------|--|
| Power consumption: | 90,00 W         |  |
| DMX channels:      | 2               |  |
| Dimensions:        | Width: 29,5 cm  |  |
|                    | Depth: 27,5 cm  |  |

|                         | Height: 40 cm                                |
|-------------------------|----------------------------------------------|
| Weight:                 | 2,26 kg                                      |
| DMX channels:           | max. 4                                       |
| DMX connection:         | 3-pin XLR                                    |
| Sound-control:          | via built-in microphone                      |
| LED type:               | 1 W                                          |
| LED number:             | 36                                           |
| Beam angle:             | 22°                                          |
| Dimensions (L x W x H): | 295 x 275 x 400 mm                           |
| Legal specifications    |                                              |
| Special product:        | Not designed for household room illumination |
| Intended use:           | Show effect lighting                         |
|                         |                                              |