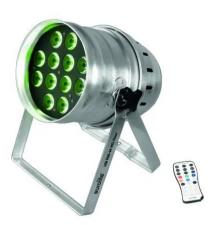

### LED PAR-64 HCL 12x10W Floor sil

PAR spot with 12 x 10 W 6in1 LED in R, G, B, A, W, UV

Art. No.: 51914026 GTIN: 4026397576597

### LED PAR-64 HCL 12x10W Floor sil

PAR spot with 12 x 10 W 6in1 LED in R, G, B, A, W, UV

**Art. No.: 51914026** GTIN: 4026397576597

#### Features:

- Stand-alone or DMX mode
- Stepless color blend, color change, dimmer, strobe effect and UV effect
- Equipped with 12 x 10 W LEDs in red, green, blue, amber, white and UV
- Designed for hanging or standing installation
- Swivel mounting bracket
- Control panel with LED display for easy configuration
- Convenient wireless control via included IR remote control
- Mains input and output for power linking up to 8 units
- Available in silver or black
- 12 powerful LEDs 10 W high-power 6in1 HCL RGBWA/UV (homogenous color mix)
- Strobe effect: UV effect
- Control via stand-alone; DMX; IR remote control; sound to light via microphone
- Preprogrammed in Light'J; LED PC-Control 512; LED EASY OPERATOR 4x6; LED EASY OPERATOR DELUXE; Light Captain
- With a beam angle of 33°