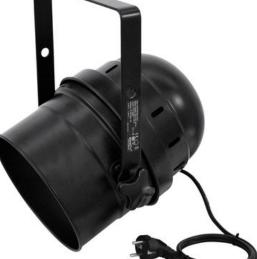

### EUROLITE LED PAR-64 RGB 36x1W Short black

PRO LED spotlight as DMX model

#### Features:

- Operable in stand-alone mode or via DMX
- DMX512 control possible via any commercial DMX controller (occupies 5 channels)
- 3 or 5 DMX channels selectable for numerous applications
- Sound-control via built-in microphone
- Adjustable microphone sensitivity via rotary control
- Comfortable addressing and setting via control panel with LED display and three operating buttons
- Functions: Static colors, RGB color blend, 6 internal programs, dimmer and strobe settings via DMX, Master/Slave
- Equipped with 36 x 1 W LEDs
- Beam angle approximately 22°
- Locking possibility at the mounting bracket
- Ready for connection with power cord and safety plug
- Available as hanging spot or as floor spot
- Advantages of high-power LED technology: extreme light output, long life, low power consumption, defacto maintenance free with brilliant light radiation

#### **Technical specifications:**

| Power supply:      | 230 V AC, 50 Hz |
|--------------------|-----------------|
| Power consumption: | 90,00 W         |
| DMX channels:      | 3               |
| Dimensions:        | Width: 29 cm    |

#### Art. No.: 51914025 GTIN: 4026397392531

|                         | Depth: 30,5 cm                               |
|-------------------------|----------------------------------------------|
|                         | Height: 37 cm                                |
| Weight:                 | 2,10 kg                                      |
| DMX channels:           | max. 5                                       |
| DMX connection:         | 3-pin XLR                                    |
| Sound-control:          | via built-in microphone                      |
| LED type:               | 1 W                                          |
| LED number:             | 36                                           |
| Beam angle:             | 22°                                          |
| Dimensions (L x W x H): | 290 x 305 x 370 mm                           |
| Legal specifications    |                                              |
| Special product:        | Not designed for household room illumination |
| Intended use:           | Show effect lighting                         |
|                         |                                              |