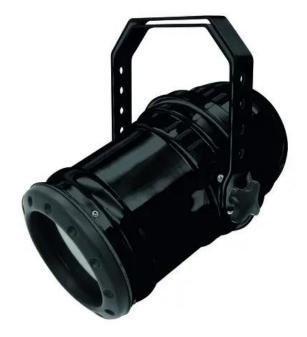

### **EUROLITE LED PAR-64 ACL 100W Long black**

LED PAR-64 RGB spot with LUMINUS SST-90 LED

Art. No.: 51914019 GTIN: 4026397449013

### Features:

- Very narrow, centered illumination angle
- Equipped with a LUMINUS SST-90 LED
- Color wheel with 7 colors and white
- Dimmer
- Strobe effect with adjustable speed
- Internal programs
- DMX-controlled operation or stand-alone operation with Master/Slave function
- Sound-control via built-in microphone
- Comfortable addressing and setting via control panel with LED display and four operating buttons
- Available in silver or black
- DMX512 control possible via any commercial DMX-controller
- Switch-mode power supply
- Automatic power supply adaption between 100 and 240 volts without power selector

# Technical specifications:

| Power supply:      | 230 V AC, 50 Hz |  |
|--------------------|-----------------|--|
| Power consumption: | 35,00 W         |  |
| Dimensions:        | Width: 37 cm    |  |
|                    | Depth: 29 cm    |  |
|                    | Height: 33 cm   |  |
| Weight:            | 3,70 kg         |  |