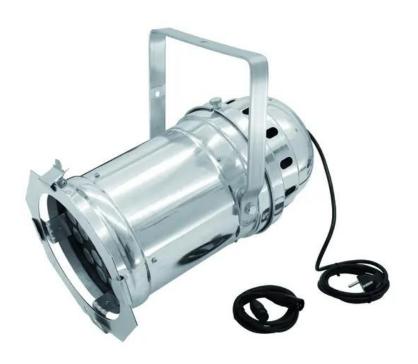

## **EUROLITE LED X-PAR-64 spot, alu, 24x1W**

Clever programming technology of the LED X-PAR-64 Spot!

Art. No.: 51914000 GTIN: 4026397260076

## Features:

- DMX programming via optional set-up controller SUC-1
- DMX control via regular DMX controller (occupies 5 channels)
- Sound-control via built-in microphone
- Color-change and strobe speeds adjustable
- Random-color strobe effect via special software bug
- Locking possibility at the mounting bracket
- For illuminating e.g. mirror balls, entrance or counter areas or as basic illumination
- Perfect in public places, main halls, stages, lounges
- High-power LEDs (1 Watt)
- Advantages of high-power LED technology: extreme light output, long life, low power consumption, defacto maintenance free
- Ready for connection with 1m power power cord and safety power plug
- Available in alu or in black

#### **Technical specifications:**

| Power supply:           | 230 V AC, 50 Hz    |
|-------------------------|--------------------|
| Power consumption:      | 27,00 W            |
| Dimensions:             | Width: 41 cm       |
|                         | Depth: 26 cm       |
|                         | Height: 34 cm      |
| Dimensions (L x W x H): | 410 x 260 x 340 mm |