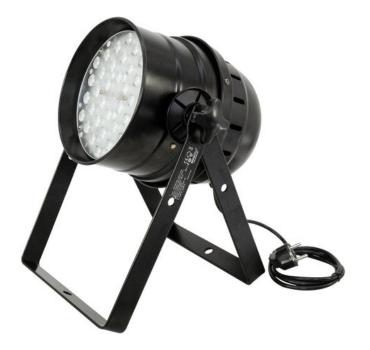

## EUROLITE LED PAR-64 RGB 36x1W Floor black

PRO LED spotlight as DMX model

## Features:

- Operable in stand-alone mode or via DMX
- DMX512 control possible via any commercial DMX controller (occupies 5 channels)
- 3 or 5 DMX channels selectable for numerous applications
- Sound-control via built-in microphone
- Adjustable microphone sensitivity via rotary control
- Comfortable addressing and setting via control panel with LCD display and three operating buttons
- Functions: Static colors, RGB color blend, 6 internal programs, dimmer and strobe settings via DMX, Master/Slave
- Equipped with 36 x 1 W LEDs
- Beam angle approximately 22°
- Locking possibility at the mounting bracket
- Ready for connection with power cord and safety plug
- Available as hanging spot or as floor spot
- Advantages of high-power LED technology: extreme light output, long life, low power consumption, defacto maintenance free with brilliant light radiation

## **Technical specifications:**

| Power supply:      | 230 V AC, 50 Hz |
|--------------------|-----------------|
| Power consumption: | 90,00 W         |
| DMX channels:      | 3               |
| Dimensions:        | Width: 29 cm    |

|                         | Depth: 30,5 cm                               |
|-------------------------|----------------------------------------------|
|                         | Height: 37 cm                                |
| Weight:                 | 2,45 kg                                      |
| DMX channels:           | max. 5                                       |
| DMX connection:         | 3-pin XLR                                    |
| Sound-control:          | via built-in microphone                      |
| LED type:               | 1 W                                          |
| LED number:             | 36                                           |
| Beam angle:             | 22°                                          |
| Dimensions (L x W x H): | 290 x 305 x 370 mm                           |
| Legal specifications    |                                              |
| Special product:        | Not designed for household room illumination |
| Intended use:           | Show effect lighting                         |
|                         |                                              |