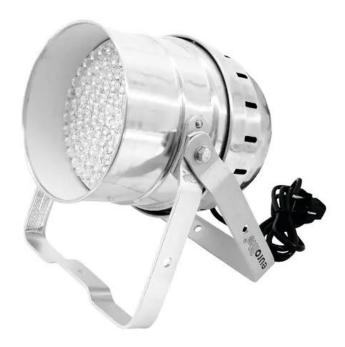

### **EUROLITE LED PAR-56 RGB 10mm Floor silver**

PRO floor spot as LED RGB DMX model

**Art. No.: 51913920** GTIN: 4026397243925

#### Features:

- DMX512 control via regular DMX controller (occupies 5 channels)
- Sound-control via built-in microphone
- Color-change speed and strobe effect adjustable via DIP switches
- Illumination angle approximately 36°
- Locking possibility at the mounting bracket
- For illuminating e.g. mirror balls, entrance or counter areas or as basic illumination
- Perfect in public places, main halls, stages, lounges
- Multi-color color-changes
- Master/Slave function
- Illuminants: 108 10 mm LEDs
- Advantages of LED technology: long life of the LEDs, low power consumption, minimal heat emission, defacto maintenance free with brilliant light radiation
- Available in alu or in black

# Technical specifications:

| Power supply:      | 230 V AC, 50 Hz |
|--------------------|-----------------|
| Power consumption: | 16,00 W         |
| DMX channels:      | 5               |
| Dimensions:        | Width: 24 cm    |
|                    | Depth: 23,5 cm  |
|                    | Height: 18,5 cm |