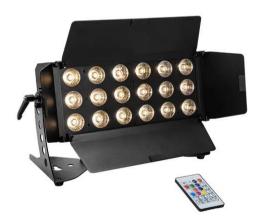

### LED CLS-18 QCL RGB/WW 18x7W

LED floodlight with RGB/WW color mixing, barn doors, IR remote control and frost filter

**Art. No.: 51913905** GTIN: 4026397712834

List price: 355.81 € incl. 19% VAT.

### LED CLS-18 QCL RGB/WW 18x7W

LED floodlight with RGB/WW color mixing, barn doors, IR remote control and frost filter

**Art. No.: 51913905** GTIN: 4026397712834

#### Features:

- Additional frost filter provides a wide, soft and homogeneous light
- 3 buttons on the remote control for saving your own settings
- 18 powerful LEDs 7 W 4in1 QCL RGB/WW (homogenous color mix)
- Color blend stepless; color change adjustable; color fade adjustable; Dimmer electronic; Dimmer speed (step response) adjustable; white balance
- Strobe effect
- The device is cooled by temperature-controlled fan
- Control via stand-alone; DMX; QuickDMX (optional); W-DMX by wireless solution (optional); CRMX by LumenRadio (optional); master/slave function; sound to light via microphone; IR remote control
- Flicker-free
- With a beam angle of 11°
- With mounting bracket
- OLED display
- Very quiet working noise