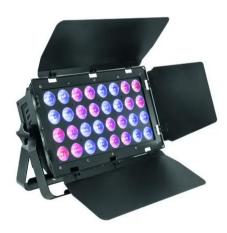

### Stage Panel 32 HCL LED

Light effect bar with RGBAW+UV color mixing, with 5-pin QuickDMX connector

Art. No.: 51913893 GTIN: 4026397628234

#### Stage Panel 32 HCL LED

Light effect bar with RGBAW+UV color mixing, with 5-pin QuickDMX connector

**Art. No.: 51913893** GTIN: 4026397628234

#### Features:

- 32 high-power 10 W RGBAW+UV LEDs (6in1)
- 8 segments for dynamic running lights
- Built-in auto and music show programs
- Direct color selection for 26 preset colors
- Variable color temperature 2700-8000 K
- Stepless color blend, color change, color fade, dimmer and strobe effect
- 4 barn doors to avoid blinding the audience and for protection during transport
- Control panel with LED display for easy configuration
- Convenient wireless control via included IR remote control
- Supports QuickDMX the wireless DMX system from Eurolite
- Built-in phantom-powered socket for QuickDMX receivers (optional)
- Swivel mounting bracket
- Additional bracket for floor use
- Mains input and output for power linking up to 8 units
- 32 powerful LEDs 10 W high-power 6in1 HCL RGBWA/UV (homogenous color mix)