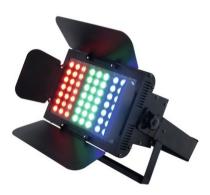

## LED FLD-63 RGB 63x1W Flood

Compact LED complete lighting system

### Features:

- RGB color mixing for infinite color variations
- Ideal for bands or solo entertainers
- 63 LEDs (21 x 1 W LEDs per color)
- With integrated control for program selection and speed adjustment
- Master/slave function
- Controller connection and synchronisation via two 3-pin XLR plugs
- DMX512 control via regular DMX controller (occupies 5 channels)
- DMX addressing via DIP switches
- Sound controlled via built-in microphone
- Microphone sensitivity adjustable via rotary control
- Remote control via optional footswitch
- Built-in ventilation fan for safe continuous use
- Switch-mode power supply
- Automatic power supply adaption between 100 and 240 volts without power selector
- Ready for connection with power plug
- Ideal for party rooms, small discotheques or mobile discotheques
- Control via Sound to light via Microphone